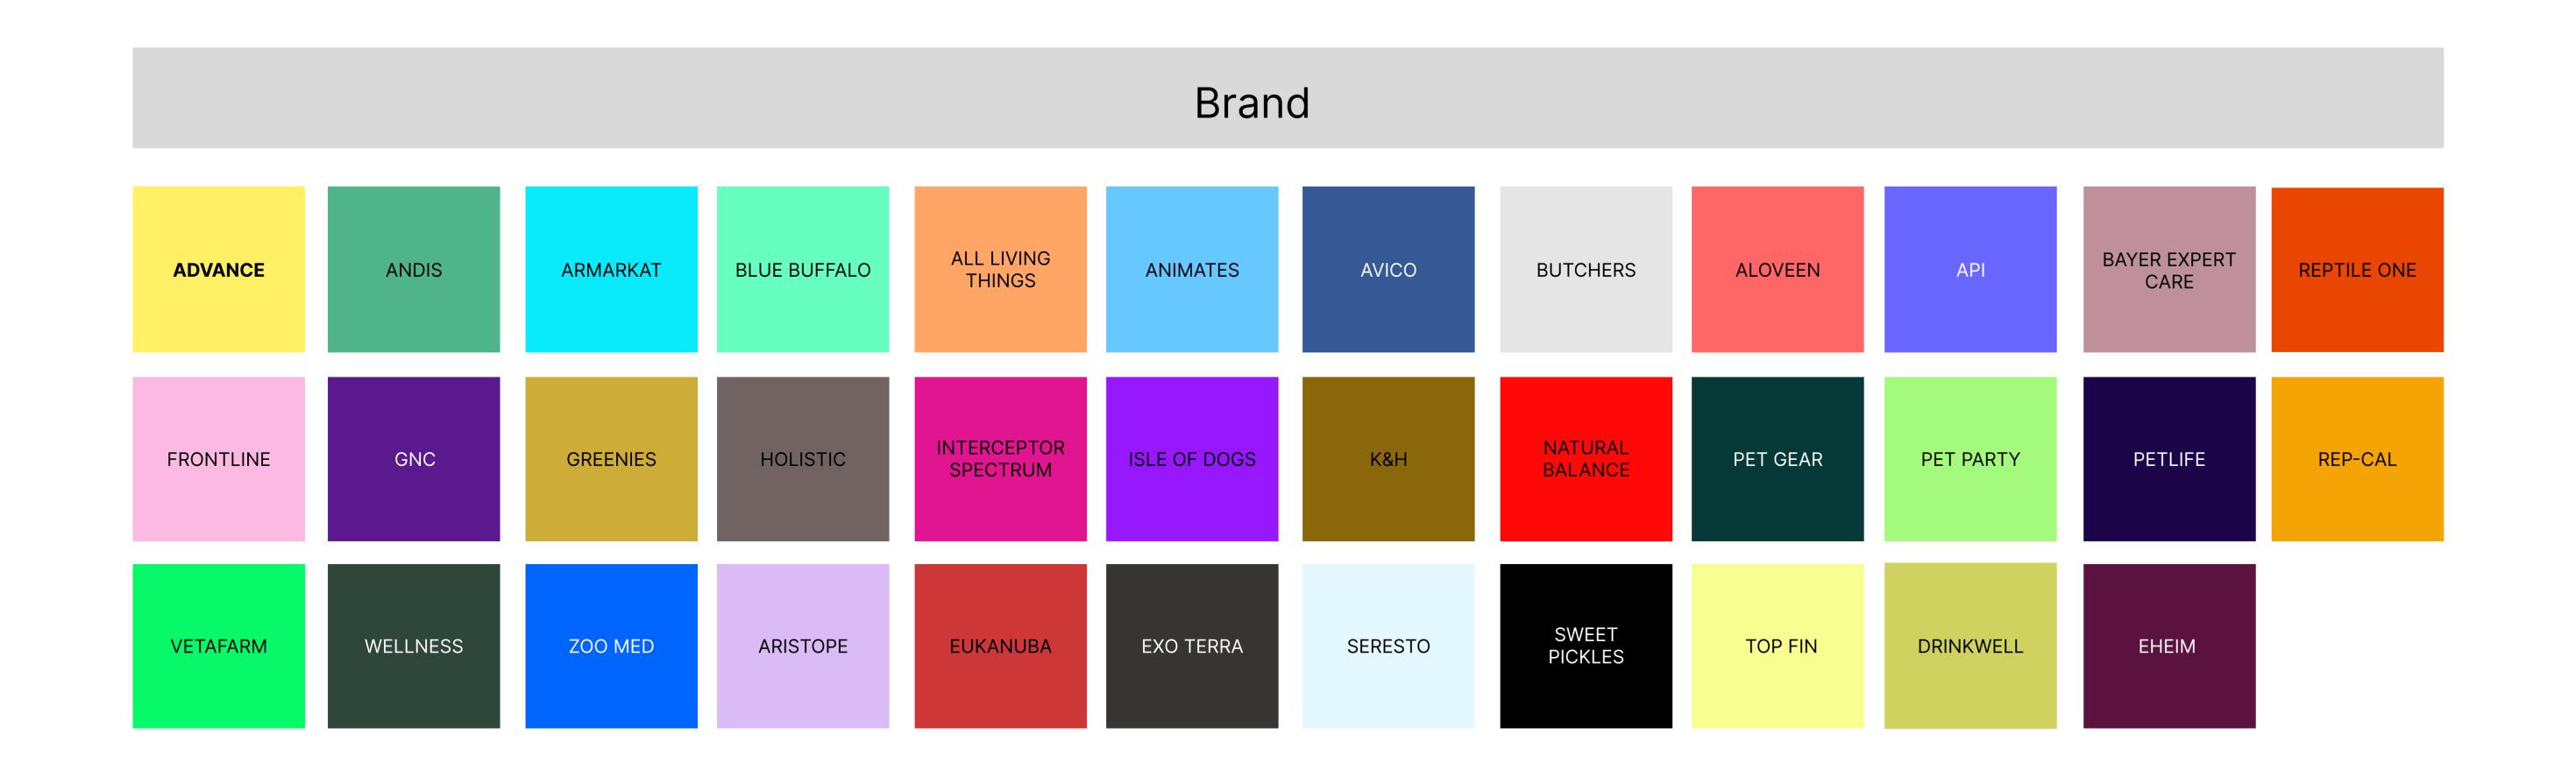

## Card Sorting

| Small Animal supplement                                                      |                                                                                         | Fish supplement                                   |                                     |
|------------------------------------------------------------------------------|-----------------------------------------------------------------------------------------|---------------------------------------------------|-------------------------------------|
| Small Animal<br>Carrier                                                      | Repti Turtle<br>Eye Drops                                                               | Barrel With<br>Holes & Studs<br>Ornament<br>Large | Battery Air<br>Pump                 |
| Pet Holiday's<br>Tinsel Reindeer<br>Antler Small<br>Pet Headband<br>Headband | Phosphorus-<br>Free Reptile<br>and Amphibian<br>Calcium With<br>Vitamin D<br>Supplement | Water<br>Conditioner                              | V 1.5kg                             |
| Central<br>Australian<br>Desert Sand<br>Red 5kg                              | Rodent Origins<br>2kg                                                                   | Liquid Crystal<br>Thermometer                     | 360<br>Replacement<br>Filter 3 Pack |
| Heat Wave<br>Heat Rock With<br>Thermostat                                    | Intense<br>Basking Spot<br>Lamp                                                         | Betta Design<br>Aquarium<br>Mono 11I              | Betta Water<br>Conditioner<br>50ml  |
| Replascent<br>Sugar Cane<br>Grapefruit<br>Odor<br>Neutralizer                | Triangle Hutch<br>4 Feet                                                                | Air Pump Twin<br>510 Litre                        | Air Pump                            |