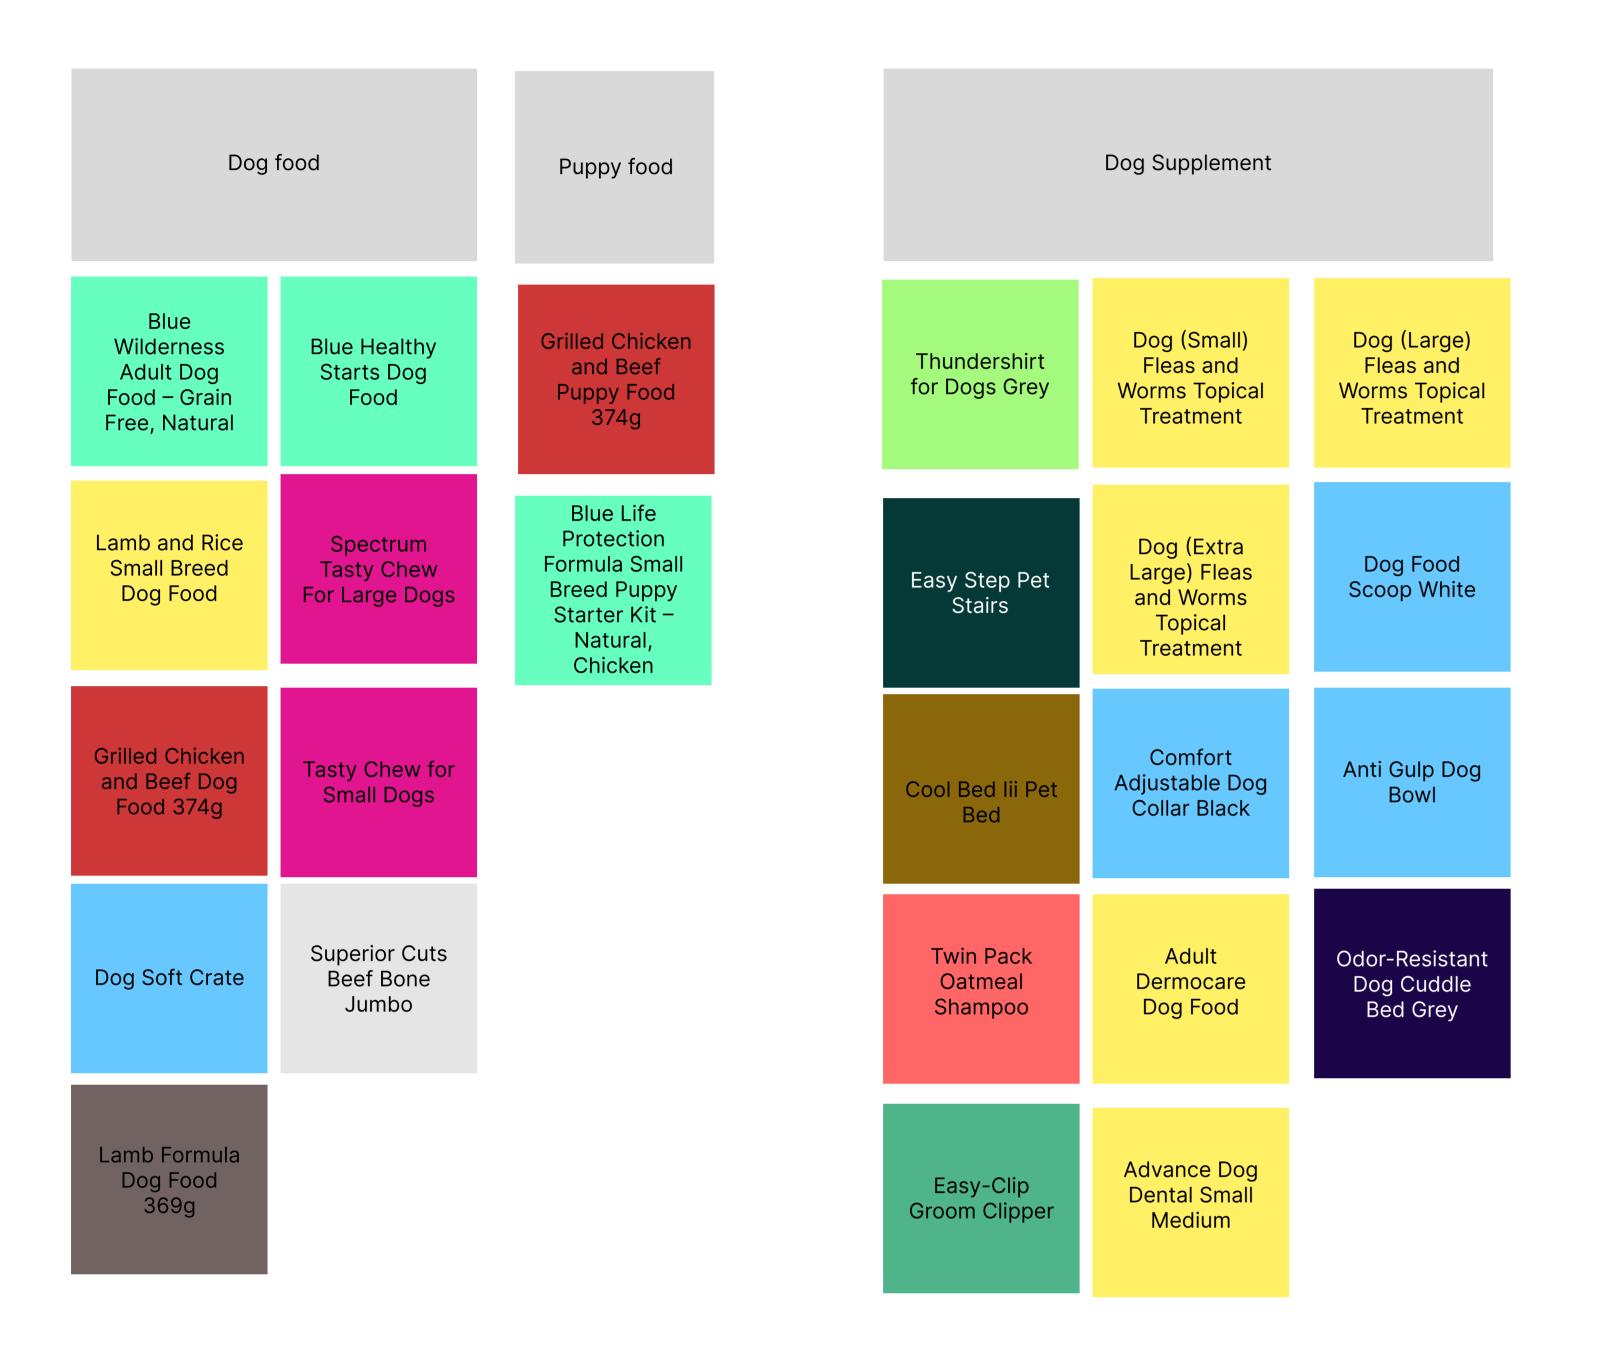

## Card Sorting

| Small Animal supplement                                                      |                                                                                         | Fish supplement                                   |                                     |
|------------------------------------------------------------------------------|-----------------------------------------------------------------------------------------|---------------------------------------------------|-------------------------------------|
| Small Animal<br>Carrier                                                      | Repti Turtle<br>Eye Drops                                                               | Barrel With<br>Holes & Studs<br>Ornament<br>Large | Battery Air<br>Pump                 |
| Pet Holiday's<br>Tinsel Reindeer<br>Antler Small<br>Pet Headband<br>Headband | Phosphorus-<br>Free Reptile<br>and Amphibian<br>Calcium With<br>Vitamin D<br>Supplement | Water<br>Conditioner                              | V 1.5kg                             |
| Central<br>Australian<br>Desert Sand<br>Red 5kg                              | Rodent Origins<br>2kg                                                                   | Liquid Crystal<br>Thermometer                     | 360<br>Replacement<br>Filter 3 Pack |
| Heat Wave<br>Heat Rock With<br>Thermostat                                    | Intense<br>Basking Spot<br>Lamp                                                         | Betta Design<br>Aquarium<br>Mono 11I              | Betta Water<br>Conditioner<br>50ml  |
| Replascent<br>Sugar Cane<br>Grapefruit<br>Odor<br>Neutralizer                | Triangle Hutch<br>4 Feet                                                                | Air Pump Twin<br>510 Litre                        | Air Pump                            |