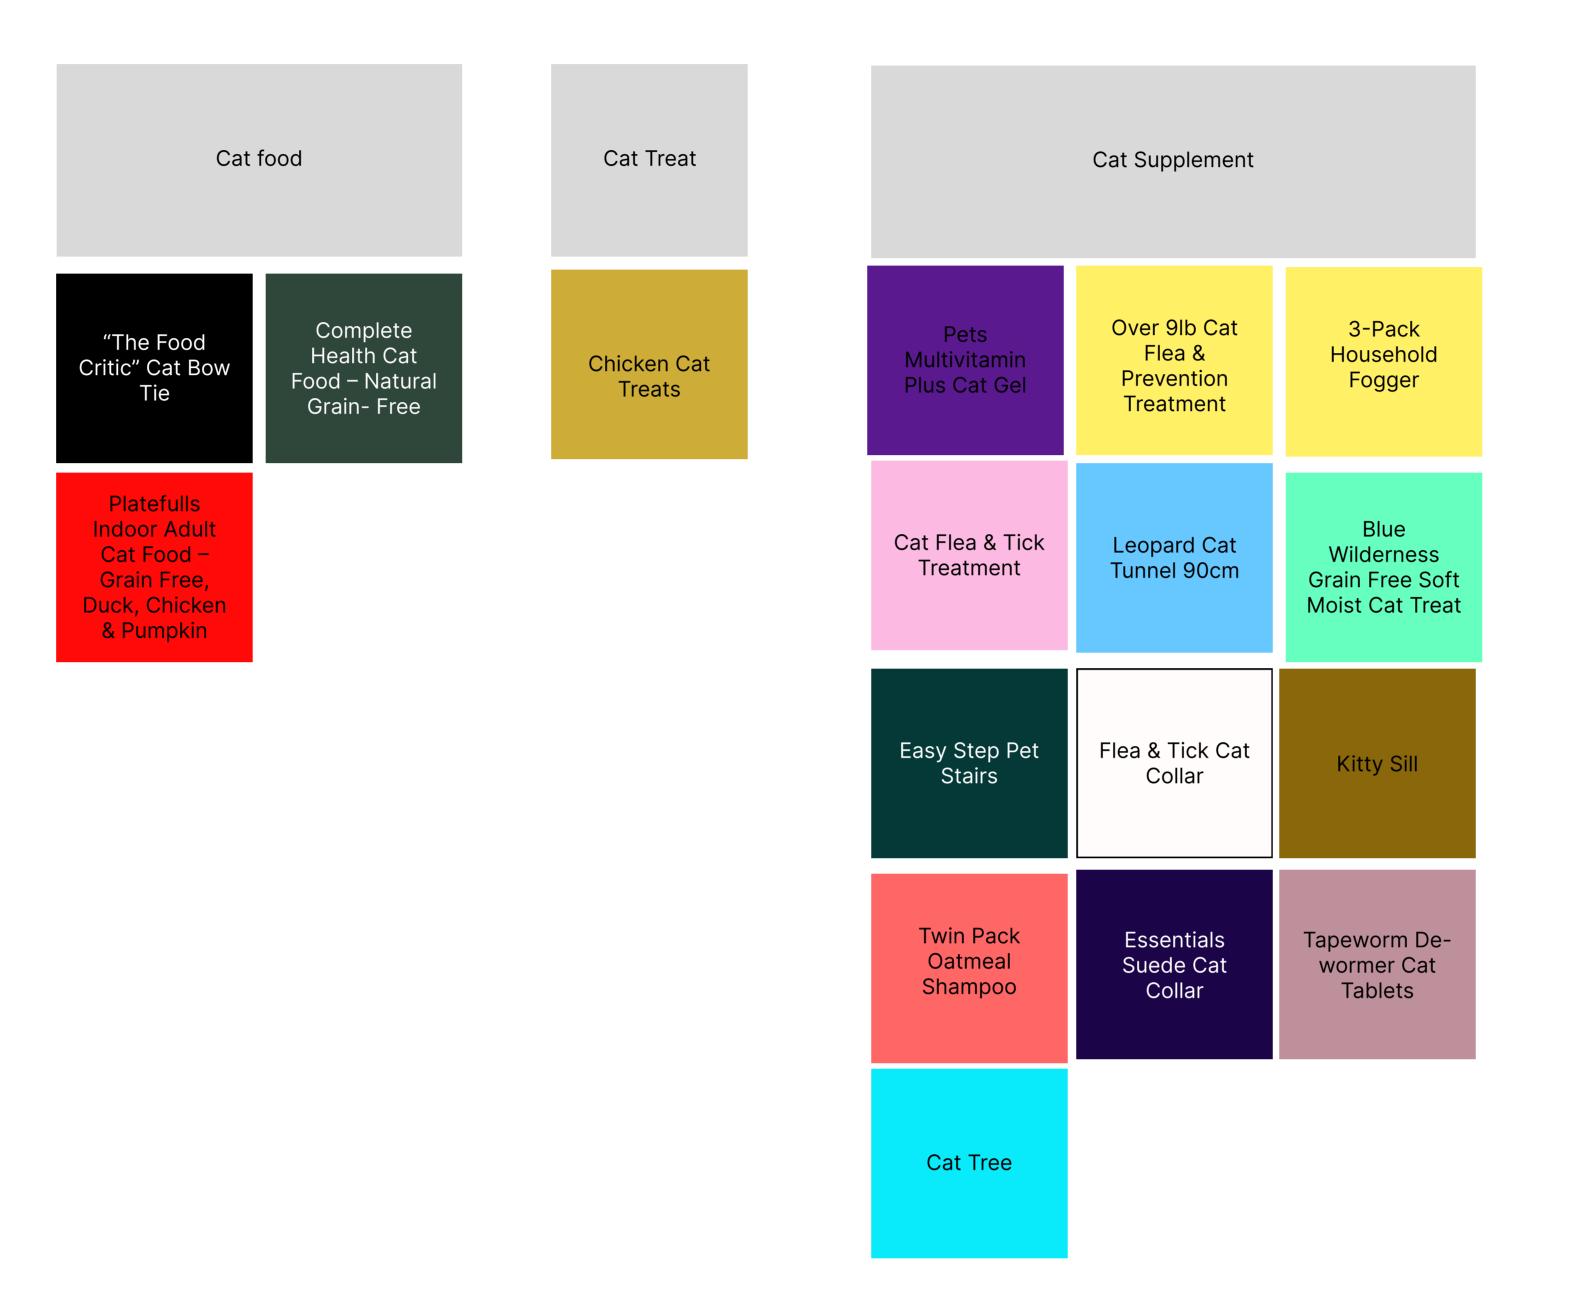

## Card Sorting

| Small Animal supplement                                                      |                                                                                         | Fish supplement                                   |                                     |
|------------------------------------------------------------------------------|-----------------------------------------------------------------------------------------|---------------------------------------------------|-------------------------------------|
| Small Animal<br>Carrier                                                      | Repti Turtle<br>Eye Drops                                                               | Barrel With<br>Holes & Studs<br>Ornament<br>Large | Battery Air<br>Pump                 |
| Pet Holiday's<br>Tinsel Reindeer<br>Antler Small<br>Pet Headband<br>Headband | Phosphorus-<br>Free Reptile<br>and Amphibian<br>Calcium With<br>Vitamin D<br>Supplement | Water<br>Conditioner                              | V 1.5kg                             |
| Central<br>Australian<br>Desert Sand<br>Red 5kg                              | Rodent Origins<br>2kg                                                                   | Liquid Crystal<br>Thermometer                     | 360<br>Replacement<br>Filter 3 Pack |
| Heat Wave<br>Heat Rock With<br>Thermostat                                    | Intense<br>Basking Spot<br>Lamp                                                         | Betta Design<br>Aquarium<br>Mono 11I              | Betta Water<br>Conditioner<br>50ml  |
| Replascent<br>Sugar Cane<br>Grapefruit<br>Odor<br>Neutralizer                | Triangle Hutch<br>4 Feet                                                                | Air Pump Twin<br>510 Litre                        | Air Pump                            |