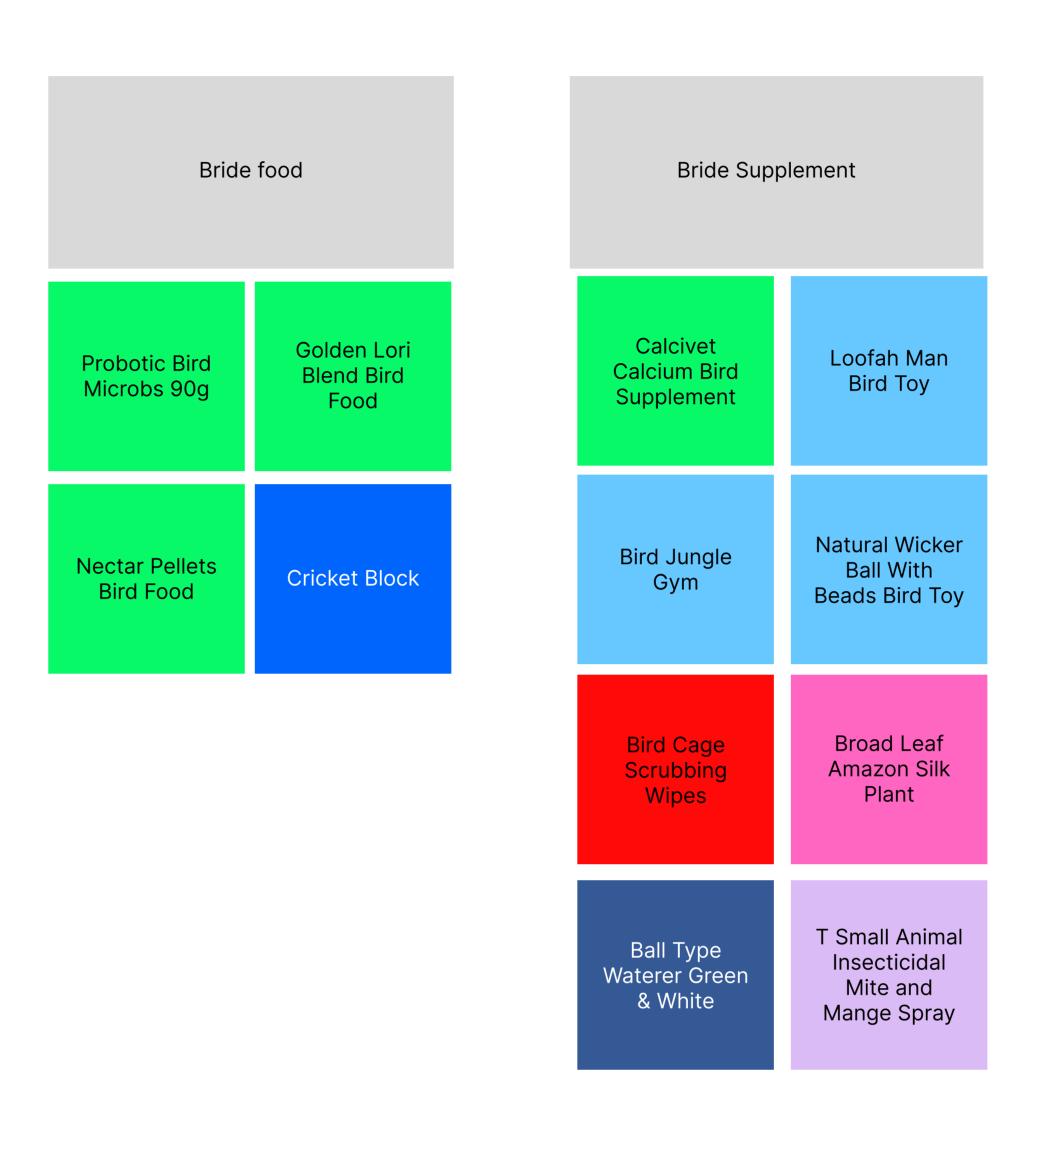

## Card Sorting

| Small Animal supplement                                                      |                                                                                         | Fish supplement                                   |                                     |
|------------------------------------------------------------------------------|-----------------------------------------------------------------------------------------|---------------------------------------------------|-------------------------------------|
| Small Animal<br>Carrier                                                      | Repti Turtle<br>Eye Drops                                                               | Barrel With<br>Holes & Studs<br>Ornament<br>Large | Battery Air<br>Pump                 |
| Pet Holiday's<br>Tinsel Reindeer<br>Antler Small<br>Pet Headband<br>Headband | Phosphorus-<br>Free Reptile<br>and Amphibian<br>Calcium With<br>Vitamin D<br>Supplement | Water<br>Conditioner                              | V 1.5kg                             |
| Central<br>Australian<br>Desert Sand<br>Red 5kg                              | Rodent Origins<br>2kg                                                                   | Liquid Crystal<br>Thermometer                     | 360<br>Replacement<br>Filter 3 Pack |
| Heat Wave<br>Heat Rock With<br>Thermostat                                    | Intense<br>Basking Spot<br>Lamp                                                         | Betta Design<br>Aquarium<br>Mono 11I              | Betta Water<br>Conditioner<br>50ml  |
| Replascent<br>Sugar Cane<br>Grapefruit<br>Odor<br>Neutralizer                | Triangle Hutch<br>4 Feet                                                                | Air Pump Twin<br>510 Litre                        | Air Pump                            |